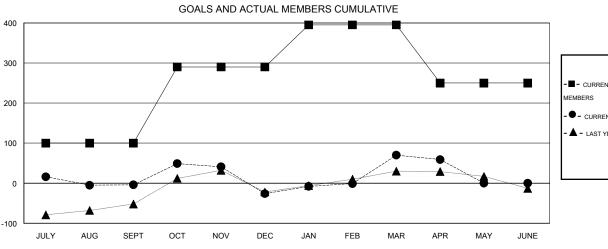

| Members                  |                    |                                     |                    |                  |  |  |  |  |
|--------------------------|--------------------|-------------------------------------|--------------------|------------------|--|--|--|--|
| RESULTS FOR 2015-2016    |                    |                                     |                    |                  |  |  |  |  |
| QUARTER                  | NEW MEMBER<br>GOAL | CHARTER AND<br>NEW MEMBERS<br>ADDED | DROPPED<br>MEMBERS | NET<br>GAIN/LOSS |  |  |  |  |
| JULY/AUG/SEPT            | 100<br>190         | 75<br>125                           | 79<br>147          | -4<br>-22        |  |  |  |  |
| OCT/NOV/DEC  JAN/FEB/MAR | 105<br>-145        | 111<br>16                           | 15<br>27           | 96<br>-11        |  |  |  |  |
| APR/MAY/JUNE             | 140                | .0                                  |                    |                  |  |  |  |  |

## GOALS AND ACTUAL NEW CLUBS CUMULATIVE

| -■- CURRENT YEAR GOALS FOR NEW    |
|-----------------------------------|
| MEMBERS                           |
| - ● - CURRENT YEAR ACTUAL MEMBERS |
| - ▲ - LAST YEAR ACTUAL MEMBERS    |
|                                   |
|                                   |