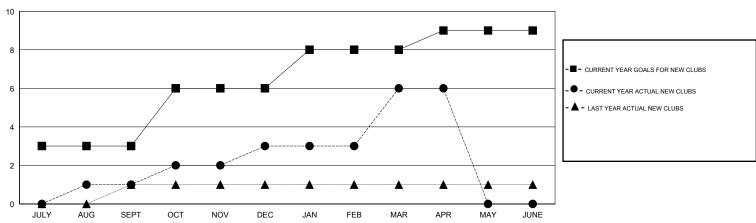

## District 305 N1

Results as of: 4/30/2016

GMT: V S Kukreja LOCATION PAKISTAN GMT CA 6

| Civit: 1 C 1 tall in Spec    |                  |           | LOOMING          |                  |  |  |  |
|------------------------------|------------------|-----------|------------------|------------------|--|--|--|
| Clubs                        |                  |           |                  |                  |  |  |  |
| RESULTS FOR 2015-2016        |                  |           |                  |                  |  |  |  |
| QUARTER                      | NEW CLUB<br>GOAL | NEW CLUBS | DROPPED<br>CLUBS | NET<br>GAIN/LOSS |  |  |  |
| JULY/AUG/SEPT<br>OCT/NOV/DEC | 3<br>3           | 1<br>2    | 0<br>6           | 1<br>-4          |  |  |  |
| JAN/FEB/MAR<br>APR/MAY/JUNE  | 2                | 3<br>0    | 0                | 3<br>0           |  |  |  |